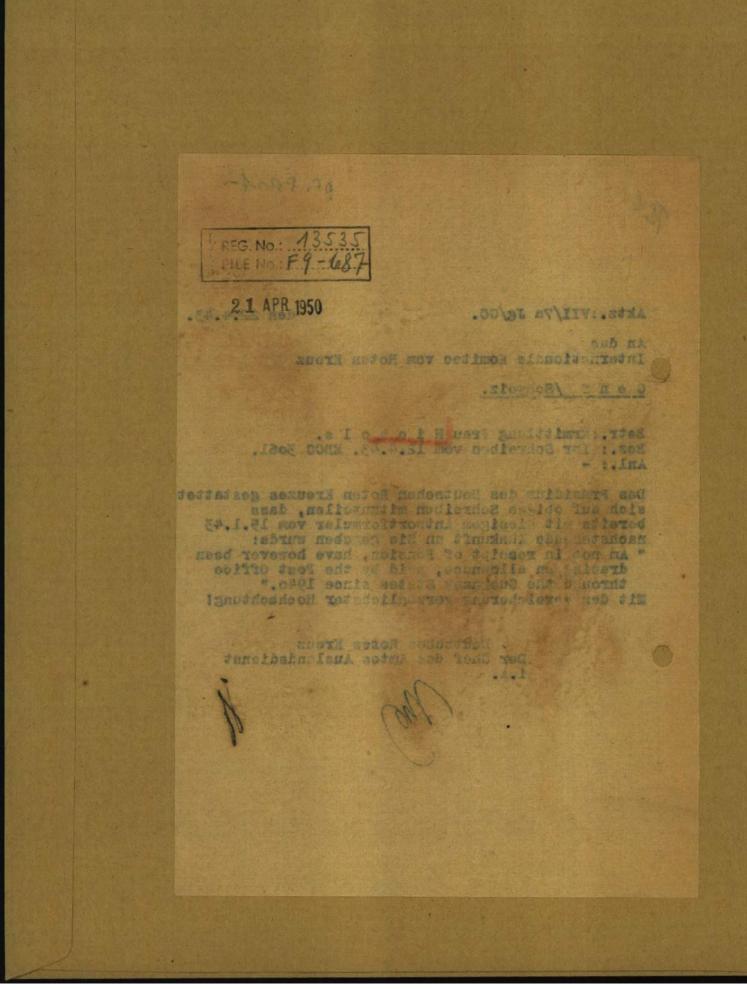

Landesdruckerel Sechsen - 60 000 12. 45 - 05

Aktz.: VII/7a Jg/Go. den 22.4.43. An das Internationale Komitee vom Roten Kreuz Genf /Schweiz. Betr.: Ermittlung Frau N i c h o l s. Bez.: Thr Schreiben vom 12.4.43. EBCC 3061. Anl.: -Das Präsidium des Deutschen Roten Kreuzes gestattet sich auf obiges Schreiben mitzuteilen, dass bereits mit hiesigem Antwortfermular vom 15.1.43 nachstehende Auskunft un Sie gegeben wurde:
"Am not in rezeipt of Pension, have however been drawing an allownace, peid by the Post Office through the Guernsoy States since 1940." Mit der Versicherung vorzüglichster Hochachtung! Dautschos Rotes Kreuz Der Chef des Amtes Auslandsdienst 1.A.