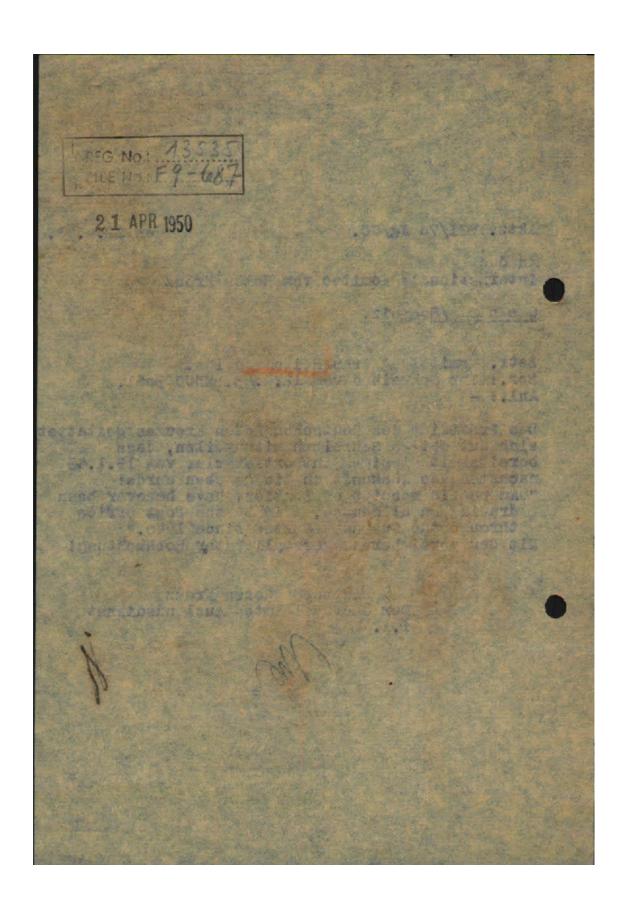

Landesdruckerel Sechsen - 60 000 12. 45 - 05

Aktz.: VII/7a Jg/Go. den 22.4.43. An das Internationale Komitee vom Roten Kreuz Genf /Schweiz. Betr.: Ermittlung Frau N i c h o l s. Bez.: Thr Schreiben vom 12.4.43. EBCC 3061. Anl.: -Das Präsidium des Deutschen Roten Kreuzes gestattet sich auf obiges Schreiben mitzuteilen, dass bereits mit hiesigem Antwortfermular vom 15.1.43 nachstehende Auskunft un Sie gegeben wurde:
"Am not in rezeipt of Pension, have however been drawing an allownace, peid by the Post Office through the Guernsoy States since 1940." Mit der Versicherung vorzüglichster Hochachtung! Dautschos Rotes Kreuz Der Chef des Amtes Auslandsdienst 1.A.