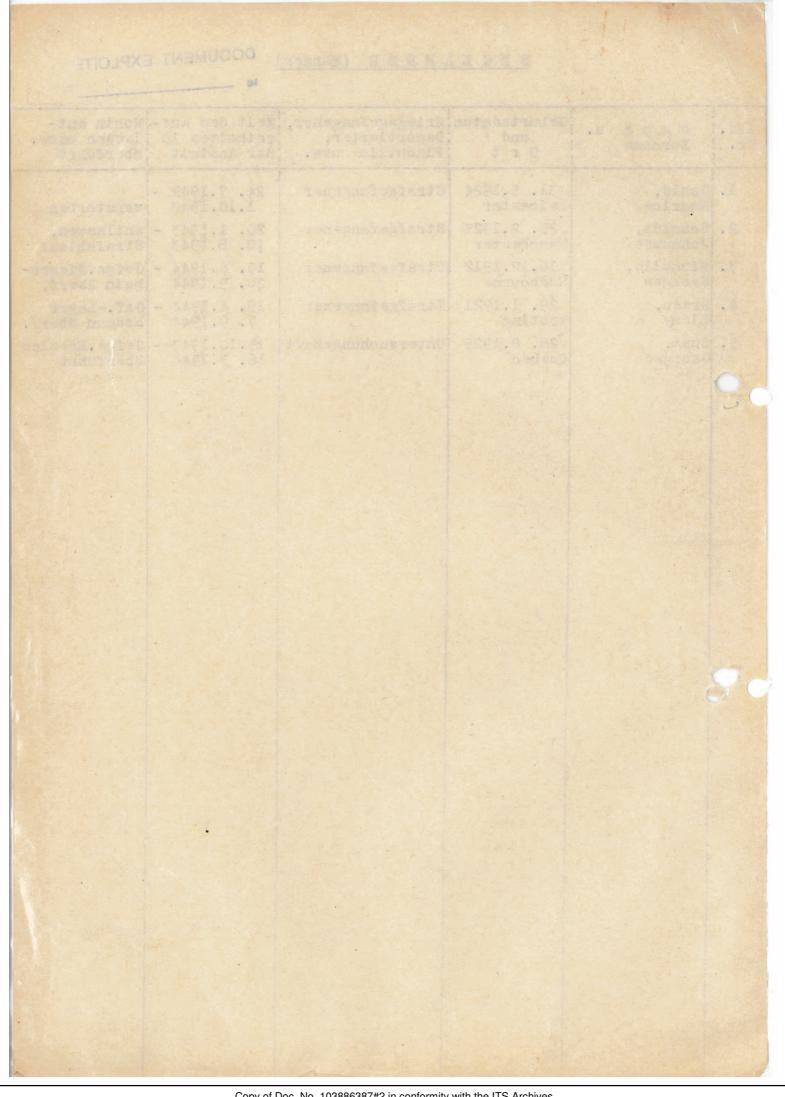

## ENGLANDER (Männer)

| DO | CILL |               |      |      |
|----|------|---------------|------|------|
| DU | UUIV | FNT           | EVDI |      |
|    |      | I St. Irong 1 | EXPL | OITE |

|      |                      |                              |                                                       |                                              | 191                                     |
|------|----------------------|------------------------------|-------------------------------------------------------|----------------------------------------------|-----------------------------------------|
| Lfd. |                      | Geburtsdatum<br>und<br>0 r t | Kriegsgefangener,<br>Deportierter,<br>Flüchtling usw. | Zeit des Auf-<br>enthaltes in<br>der Anstalt | Wohin ent-<br>lassen bezw.<br>überführt |
| 1.   | Gould,<br>Maurice    | 31. 5.1924<br>Leicester      | Strafgefangener                                       | 24. 7.1942 -                                 | verstorben 🚣                            |
| 2.   | Schmidt,<br>Johannes | 25. 2.1923<br>Manchester     | Strafgefangener                                       | 20. 1.1943 - 18. 8.1943                      | entlassen,<br>Strafablauf               |
| 3.   | Nicholls,<br>Georges | 16.12.1912<br>Sudbourne      | Strafgefangener                                       | 19. 6.1944 -<br>20. 9.1944                   | Gefgs.Ziegen-<br>hain überf,            |
| 4.   | Green,<br>Lidny      | 29. 1.1921<br>Tooting        | Strafge fangener                                      | 19. 6.1944 -<br>7. 9.1944                    | GefLager<br>Rodgau überf.               |
| 5.   | Suam,<br>Georges     | 28. 8.1925<br>Quebec         | Untersuchungshaft                                     | 15.10.1943 -<br>16. 3.1944                   | Gefgs.Breslau<br>überführt              |
|      |                      |                              |                                                       |                                              |                                         |
|      |                      |                              |                                                       |                                              |                                         |
|      |                      |                              |                                                       |                                              |                                         |
|      |                      |                              |                                                       |                                              |                                         |
|      |                      |                              |                                                       |                                              |                                         |
|      |                      |                              |                                                       |                                              |                                         |
|      |                      |                              |                                                       |                                              |                                         |
|      |                      |                              |                                                       |                                              |                                         |
|      |                      |                              |                                                       |                                              |                                         |
|      |                      |                              |                                                       |                                              |                                         |
|      |                      |                              |                                                       |                                              |                                         |
|      |                      |                              |                                                       |                                              |                                         |
|      |                      |                              |                                                       |                                              |                                         |
|      |                      |                              | 75                                                    |                                              |                                         |
|      |                      |                              |                                                       |                                              |                                         |
|      |                      |                              |                                                       |                                              |                                         |
|      |                      |                              |                                                       |                                              |                                         |
| 3    |                      |                              |                                                       |                                              |                                         |