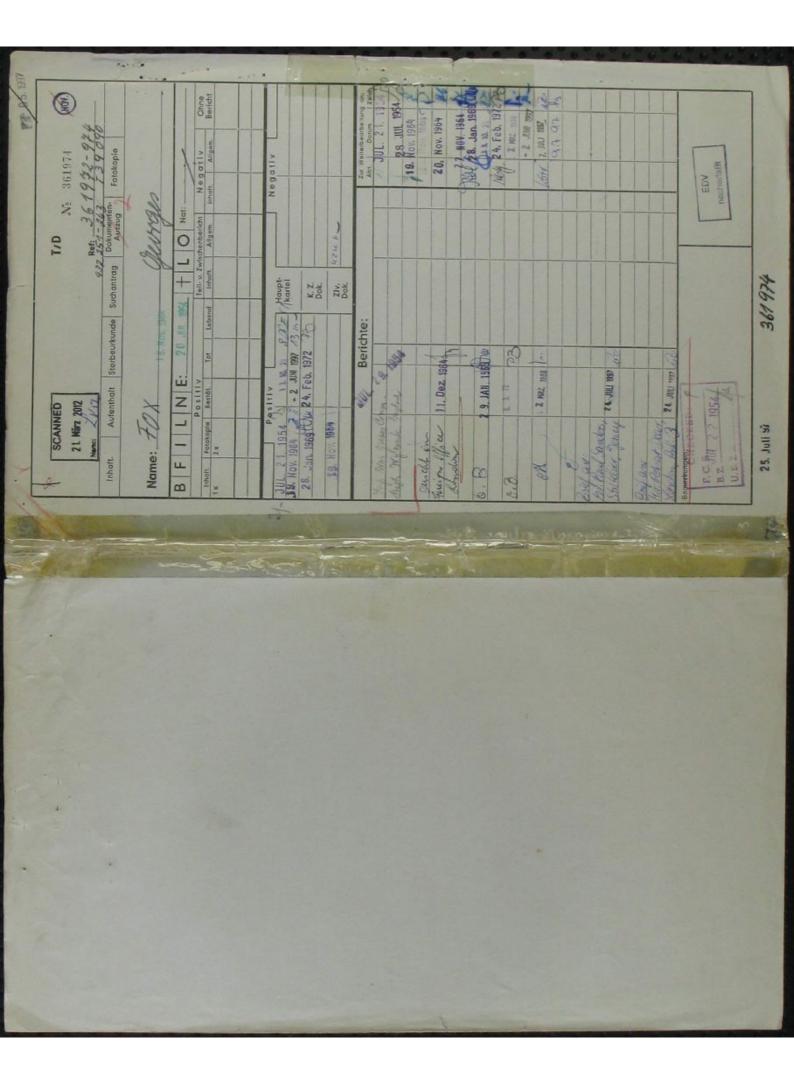

- (1) <u>Predris PAGE:</u> According to a letter dated 5 January, 1945 from the "Strafgefaengnie und Untersuchungshaftanstalt" in Naumburg/Saale, of which a copy is attached, Frederick Page was imprisoned as a convict in said prison from 3 July, 1944 until his death on 5 January, 1945. No indication is made to the effect that Page was a prisoner of war. We are also attaching copy of a death certificate concerning Frederick William Page, issued by the "Standesamt" in Naumburg/Saale.
- (ii) <u>Paile PAISML-BOND or Emile PAISMEL</u>: For this individual we hold neither documentation from Naumburg/Sanle, nor registration of death.
- (iii)CLIFFORD QUEREE or CLIFFORD HOND QUEREE: For this case also we have no indications, or documentation from Nausburg/Saale.
- (1\*) <u>GEORGES FOX:</u> For Fox Georges, aged 50, born in New Jersey, locksmith, information is available from the "Ev. Pfarrant, St.Mensel" in Haumburg/Saale, stating that Fox died in Haumburg on 11 March, 1945 and was buried in the cemetery of the St. Mensel Parish, Haumburg.