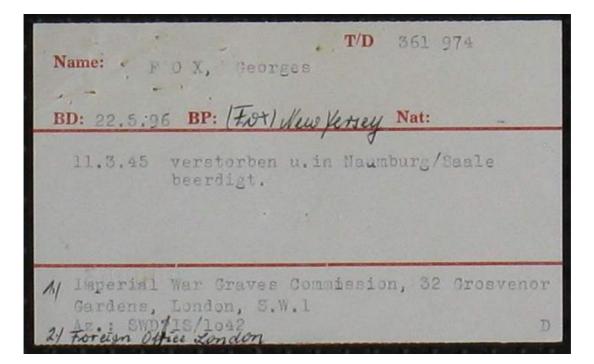

- (1) <u>Predris PAGE:</u> According to a letter dated 5 January, 1945 from the "Strafgefaengnie und Untersuchungshaftanstalt" in Naumburg/Saale, of which a copy is attached, Frederick Page was imprisoned as a convict in said prison from 3 July, 1944 until his death on 5 January, 1945. No indication is made to the effect that Page was a prisoner of war. We are also attaching copy of a death certificate concerning Frederick William Page, issued by the "Standesamt" in Naumburg/Saale.
- (ii) <u>Paile PAISML-BOND or Emile PAISMEL</u>: For this individual we hold neither documentation from Naumburg/Sanle, nor registration of death.
- (iii)CLIFFORD QUEREE or CLIFFORD HOND QUEREE: For this case also we have no indications, or documentation from Nausburg/Saale.
- (1\*) <u>GEORGES FOX:</u> For Fox Georges, aged 50, born in New Jersey, locksmith, information is available from the "Ev. Pfarrant, St.Mensel" in Haumburg/Saale, stating that Fox died in Haumburg on 11 March, 1945 and was buried in the cemetery of the St. Mensel Parish, Haumburg.