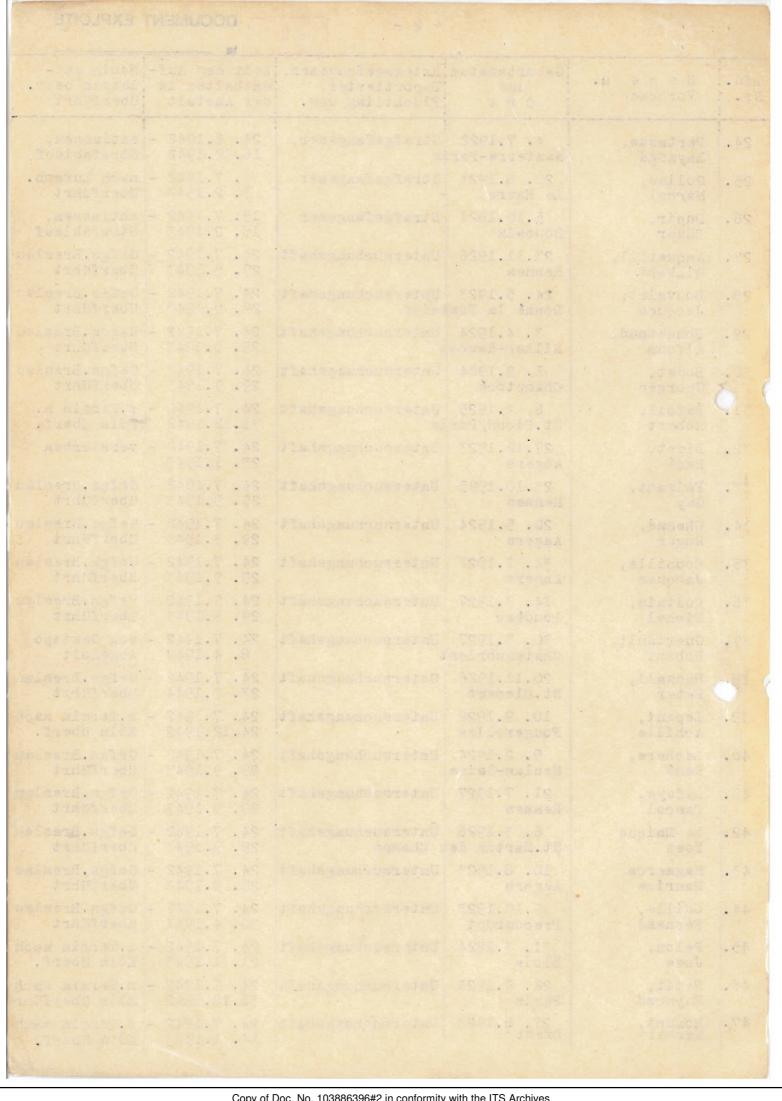

|             |                       |                            | 47                                                    |                                              |                                         |
|-------------|-----------------------|----------------------------|-------------------------------------------------------|----------------------------------------------|-----------------------------------------|
| Lfd.<br>Nr. | Name u.<br>Vorname    | Geburtsdatum<br>und<br>Ort | Kriegsgefangener,<br>Deportierter,<br>Flüchtling usw. | Zeit des Auf-<br>enthaltes in<br>der Anstalt | Wohin ent-<br>lassen bezw.<br>überführt |
| 24.         | Pertasse,<br>Raymond  | 4. 7.1922<br>Nanterre-Par  | Stræfgefangener,                                      | 24. 6.1942 -<br>16.12.1942                   | entlassen,<br>Strafablauf               |
| 25.         | Golias,<br>Marcel     | 20. 8.1921<br>Le Havre     | Strafgefangener                                       | 1. 7.1942 -<br>3. 2.1943                     | nach Luxemb.<br>überführt               |
| 26.         | Dupir,<br>Cäsar       | 5.10.1921<br>Roubaix       | Strafgefangener                                       | 15. 7.1942 -<br>15. 2.1943                   | entlassen,<br>Strafablauf               |
| 27.         | Anquetill,<br>Gilbert | 23.11.1926<br>Rennes       | Untersuchungshaft                                     | 24. 7.1942 -<br>29. 9.1943                   | Gefgs.Breslau<br>überführt              |
| 28.         | Bouvalet,<br>Jacques  | 24. 5.1923<br>Donné la Fon | Untersuchungshaft<br>taine                            | 24. 7.1942 -<br>29. 9.1943                   | Gefgs.Breslau<br>überführt              |
| 29.         | Bonnetaud,<br>Alfons  | 3. 4.1924<br>Rilhac-Ranco  | Untersuchungshaft                                     | 24. 7.1942 -<br>29. 9.1943                   | Gefgs.Breslau<br>überführt              |
| 30.         | Bodet,<br>Georges     | 1. 2.1924<br>Champtocé     | Untersuchungshaft                                     | 24. 7.1942 -<br>29. 9.1943                   | Gefgs.Breslau<br>überführt              |
| 31.         | Bafoil,<br>Robert     | 6, 9.1925<br>St.Cloud/Par  | Untersuchungshaft<br>is                               | 24. 7.1942 -<br>31.12.1942                   | z.Termin n.<br>Köln überf.              |
| 32.         | Bidet,<br>René        | 27.12.1923<br>Angers       | Untersuchungshaft                                     | 24. 7.1942 -<br>23. 1.1943                   | verstorben +                            |
| 33.         | Faisant,<br>Guy       | 23.10.1925<br>Rennes       | Untersuchungshaft                                     | 24. 7.1942 -<br>29. 9.1943                   | Gefgs.Breslau<br>überführt              |
| 34.         | Chesnè,<br>Roger      | 20. 5.1924<br>Angers       | Untersuchungshaft                                     | 24. 7.1942 -<br>29. 9.1943                   | Gefgs.Breslau<br>überführt              |
| 35.         | Coupille,<br>Jacques  | 31. 1.1922<br>Angers       | Untersuchungshaft                                     | 24. 7.1942 -<br>29. 9.1943                   | Gefgs.Breslau<br>überführt              |
| 36.         | Coltais,<br>Michel    | 14. 3.1927<br>Loudéac      | Untersuchungshaft                                     | 24. 7.1942 -<br>29. 9.1943                   | Gefgs.Breslau<br>überführt              |
| 37,         | Guertault,<br>Robert  | 30. 3.1927<br>Chateaubrien | Untersuchungshaft<br>t                                | 24. 7.1942 -<br>8. 4.1943                    | von Gestapo<br>abgeholt                 |
| 38.         | Hassell,<br>Peter     | 20.11.1926<br>St.Clement   | Untersuchungshaft                                     | 24. 7.1942 -<br>23. 3.1944                   | Gefgs.Breslau<br>überführt              |
| 39.         | Lepant,<br>Achille    | 10. 9.1922<br>Fougerolles  | Untersuchungshaft                                     | 24.7.1942 -<br>24.12.1942                    | z.Termin nach<br>Kölm überf.            |
| 40.         | Lechere,<br>René      | 9. 2.1924<br>Meulan-Saine  | Untersuchungshaft                                     | 24. 7.1942 -<br>29. 9.1943                   | Gefgs.Breslau<br>überführt              |
| 41.         | Lafaye,<br>Pascal     | 21. 7.1927<br>Rennes       | Untersuchungshaft                                     | 24. 7.1942 -<br>29. 9.1943                   | Gefgs.Breslau<br>überführt              |
| 42.         | Le Maique<br>Yoes     | 6. 3.1926<br>St.Martin des | Untersuchungshaft<br>Champs                           | 24. 7.1942 -<br>29. 9.1943                   | Gefgs.Breslau<br>überführt              |
| 43.         | Magneron<br>Maurice   | 10. 8.1923<br>Amgers       | Untersuchungshaft                                     | 24. 7.1942 -<br>29. 9.1943                   | Gefgs.Breslau<br>überführt              |
| 44.         | Odille,<br>Fernand    | 9.10.1923<br>Freconrupt    | Untersuchungshaft                                     | 24. 7.1942 -<br>30. 4.1944                   | Gefgs.Breslau<br>überführt              |
| 45.         | Pelon,<br>Joes        | 31. 3.1924<br>Blois        | Untersuchungshaft                                     | 24. 7.1942 - 21. 1.1943                      | z.Termin nach<br>Köln überf.            |
| 46.         | Petit,<br>Raymond     | 22. 9.1923<br>Paris        | Untersuchungshaft                                     | 24. 7.1942 -<br>31.12.1942                   | z.Termin nach<br>Köln überführt         |
| 47.         | Rondot,<br>Marcel     | 27.6.1923<br>Brest         | Untersuchungshaft                                     | 24. 7.1942 -                                 | z.Termin nach<br>Kölm überf.            |
|             |                       |                            |                                                       |                                              |                                         |